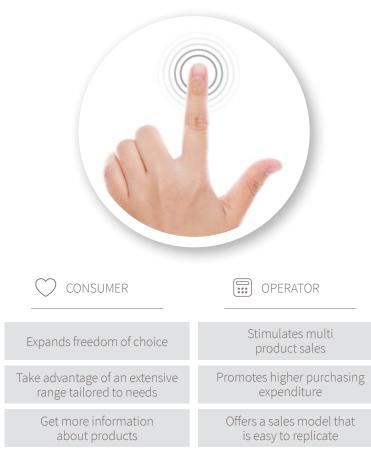

# Fresh milk makes hot and cold drinks tastier.

Stimulates sales

Promotes greater purchasing expenditure

Increases average consumption expenditure

Choose from a wide range of

delicious and frothy drinks

Improving fresh milk management, one of the favourite consumers beverages.

### CONSUMER

Mini-snacks make your break even more delicious

### OPERATOR

Increases consumption opportunities

Justifies premium range price

FULL HD TOUCH SCREEN

Latest generation touch technology for an interface that simplifies more complex menus.