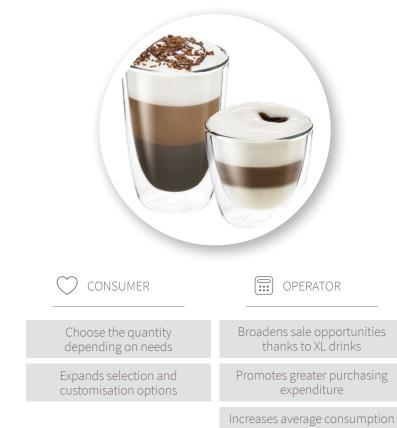

# The right size of taste, always.

expenditure

Top-quality beverages, including tea bags

Practical lids make your break easier while on the go

LIDS AND MINI-SNACK

Systems that increase service options by providing mini-snacks and practical lids.

DIFFERENT SIZE OF CUPS

Double cup dispenser with predefined diameters (70 and 80 cm) or double cup dispenser with adjustable diameter (from 57 to 80 cm).

### OPERATOR

Increases consumption opportunities

Justifies premium range price

FULL HD TOUCH SCREEN

Latest generation touch technology for an interface that simplifies more complex menus.