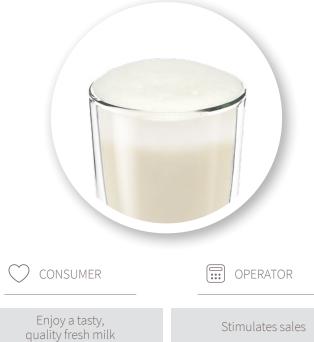

# Fresh milk makes hot and cold drinks tastier.

Stimulates sales

Promotes greater purchasing expenditure

Increases average consumption expenditure

Choose from a wide range of

delicious and frothy drinks

Improving fresh milk management, one of the favourite consumers beverages.