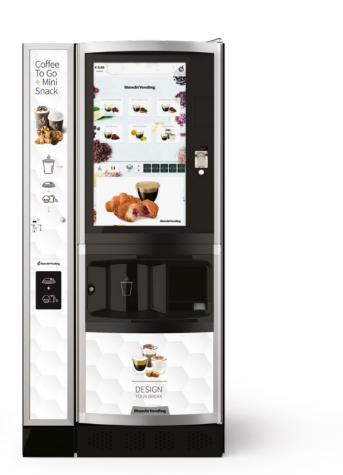

### LEI700 PLUS 2CUPS TOUCH 32" FULL HD + COFFEE TO GO MODULE

| THE MACHINE THAT ALLOWS TO CUSTOMISE YOU     |
|----------------------------------------------|
| FOR ALL TASTES, CUPS IN DIFFERENT SIZES, LII |

# The right size of taste, always.

expenditure

Top-quality beverages, including tea bags

Practical lids make your break easier while on the go

LIDS AND MINI-SNACK

Systems that increase service options by providing mini-snacks and practical lids.