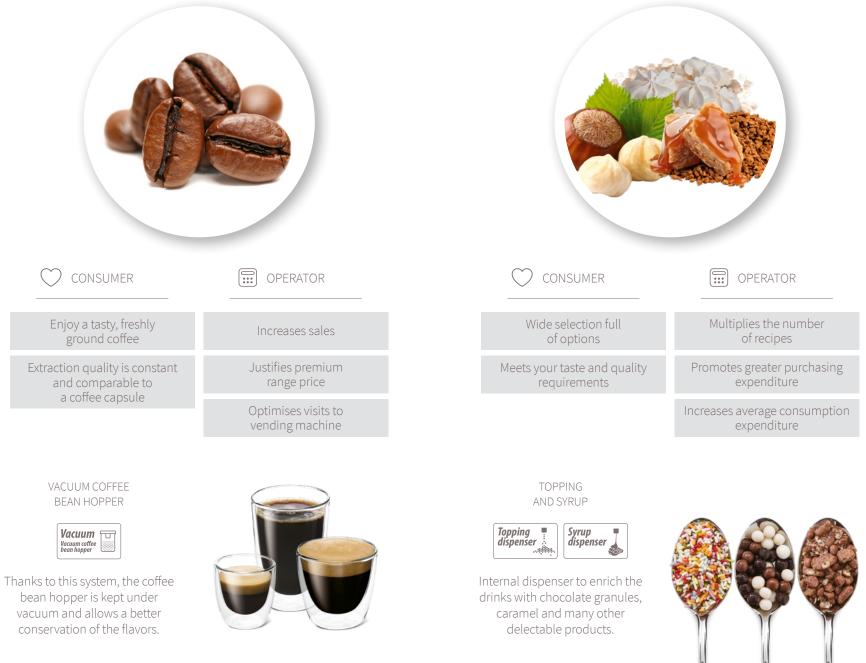

## Coffee in its widest varieties of flavours.

### Customising of recip of delicious ingr

| pes wit | h lots |
|---------|--------|
| redient | S.     |