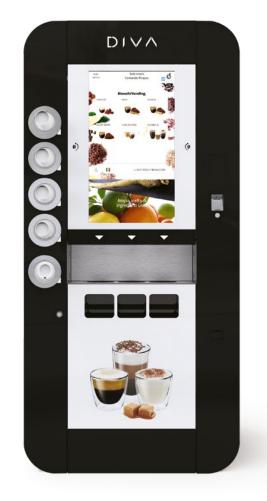

#### LEI600 PLUS 2CUPS TOUCH 21" FULL HD + COFFEE TO GO MODULE

THE VENDING MACHINE THAT MAKES BEST-IN-CLASS PERFORMANCE ACCESSIBLE TO ALL

Topping dispenser Syrup dispenser

Quality, interaction, modularity and capacity for a premium range designed to satisfy consumers and generate value for operators.