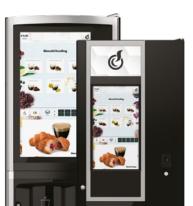

### OPERATOR

Increases consumption opportunities

Justifies premium range price

FULL HD TOUCH SCREEN

Latest generation touch technology for an interface that simplifies more complex menus.