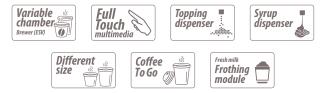

# Fresh milk makes hot and cold drinks tastier.

Stimulates sales

Promotes greater purchasing expenditure

Increases average consumption expenditure

Choose from a wide range of

delicious and frothy drinks

Improving fresh milk management, one of the favourite consumers beverages.

# The right size of taste, always.

expenditure

Top-quality beverages, including tea bags

Practical lids make your break easier while on the go

LIDS AND MINI-SNACK

Systems that increase service options by providing mini-snacks and practical lids.

DIFFERENT SIZE OF CUPS

Double cup dispenser with predefined diameters (70 and 80 cm) or double cup dispenser with adjustable diameter (from 57 to 80 cm).

### OPERATOR

Increases consumption opportunities

Justifies premium range price

FULL HD TOUCH SCREEN

Latest generation touch technology for an interface that simplifies more complex menus.